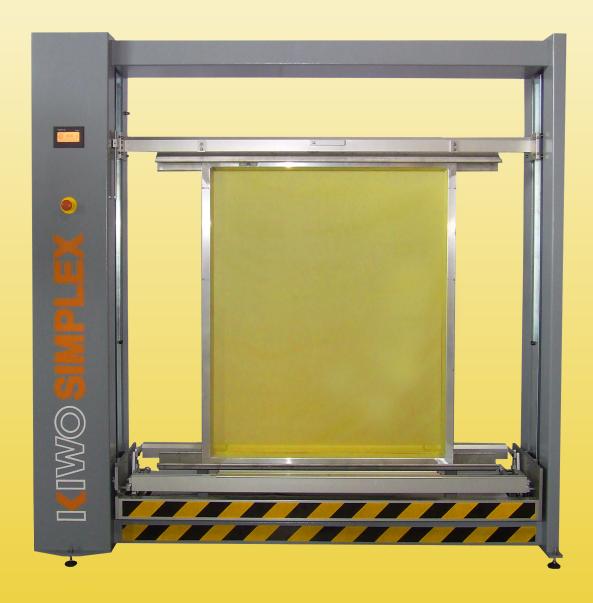

## **AUTOMATIC COATING MACHINE**

The KIWO SIMPLEX<sup>(TM)</sup> Screen Coating Machine is specifically designed for textile and small graphic applications, providing superior performance at a budget price. Manufactured by Grunig for KIWO it offers reliable coating results within close tolerances.

The KIWO Simplex is produced in small series production to optimize price / performance and ensure highest quality.

Suitable for coating one screen with a maximum single frame size of 53" X 53" (137 cm x 137 cm) outside dimensions or two screens with maximum single frame sizes of 25" X 53" (63 cm x 137 cm) outside dimensions. A Coating trough pin registration system that allows for 1-up or 2-up coating comes standard with each machine.

| TECHNICAL SPECIFICATIONS:      |                                                                                                                                                    |
|--------------------------------|----------------------------------------------------------------------------------------------------------------------------------------------------|
| Drive System                   | Precision chain drive Variable speed motor                                                                                                         |
| Frame Holder                   | Fully adjustable frame clamping accommodates frames within the maximum size and a maximum profile depth of 2.25 in. (57 mm).                       |
| Controls                       | Control panel with adjustments for coating trough pressure and separately adjustable number of coatings for both front and backside of the screen. |
| Air Requirements               | Pneumatic equipment requires 90 psi, 7ft3/h dry, clean, filtered air for proper operation of the machine.                                          |
| Electrical Requirements        | Standard electrical 110 volts single phase, 10 –16 A.                                                                                              |
| Measurements (comes assembled) | W: 81"(2053 mm), H: 78"(1980 mm), D: 21" (523 mm)                                                                                                  |
| Weight                         | 500 Lbs / 230 Kg approx                                                                                                                            |