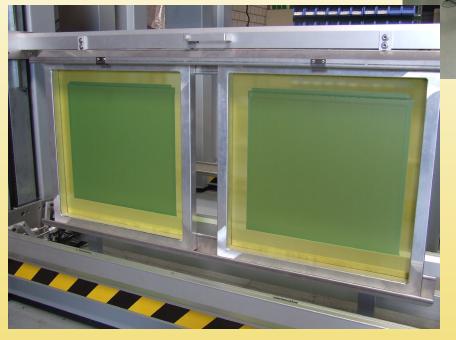

The KIWO Simplex is produced in small series production to optimize price / performance and ensure highest quality.

Suitable for coating one screen with a maximum single frame size of 53" X 53" (137 cm x 137 cm) outside dimensions or two screens with maximum single frame sizes of 25" X 53" (63 cm x 137 cm) outside dimensions. A Coating trough pin registration system that allows for 1-up or 2-up coating comes standard with each machine.