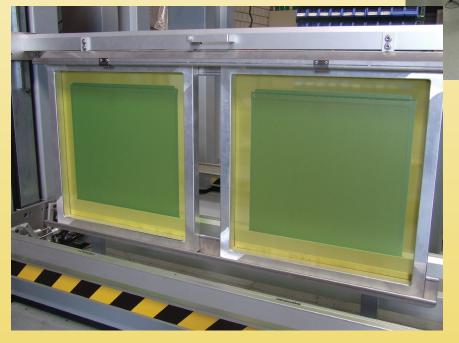

The KIWO Simplex is produced in small series production to optimize price / performance and ensure highest quality.

Suitable for coating one screen with a maximum single frame size of 53" X 53" (137 cm x 137 cm) outside dimensions or two screens with maximum single frame sizes of 25" X 53" (63 cm x 137 cm) outside dimensions. A Coating trough pin registration system that allows for 1-up or 2-up coating comes standard with each machine.