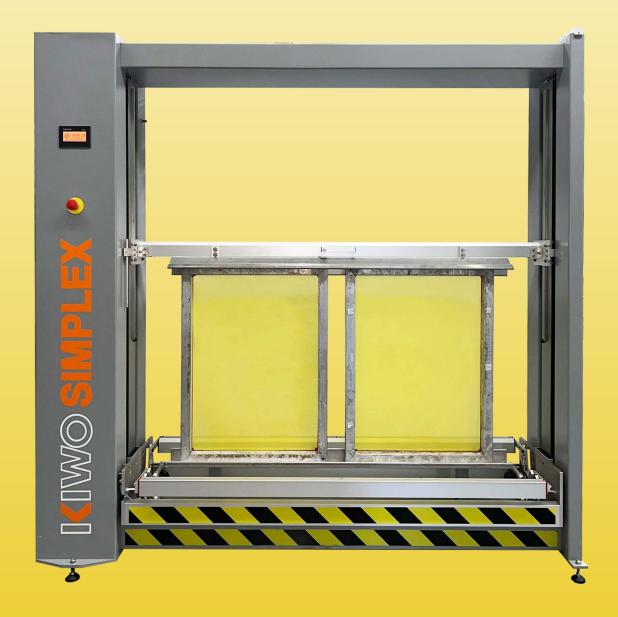

## **AUTOMATIC COATING MACHINE**

The KIWO SIMPLEX<sup>(TM)</sup> Screen Coating Machine is specifically designed for textile and small graphic applications, providing superior performance at a budget price. Manufactured by Grunig for KIWO it offers reliable coating results within close tolerances.

The KIWO Simplex is produced in small series production to optimize price / performance and ensure highest quality.

Suitable for coating one screen with a maximum single frame size of 53" X 53" (137 cm x 137 cm) outside dimensions or two screens with maximum single frame sizes of 25" X 53" (63 cm x 137 cm) outside dimensions. A Coating trough pin registration system that allows for 1-up or 2-up coating comes standard with each machine.

| TECHNICAL SPECIFICATIONS:      |                                                                                                                                                    |
|--------------------------------|----------------------------------------------------------------------------------------------------------------------------------------------------|
| Drive System                   | Precision chain drive Variable speed motor                                                                                                         |
| Frame Holder                   | Fully adjustable frame clamping accommodates frames within the maximum size and a maximum profile depth of 2.25 in. (57 mm).                       |
| Controls                       | Control panel with adjustments for coating trough pressure and separately adjustable number of coatings for both front and backside of the screen. |
| Air Requirements               | Pneumatic equipment requires 90 psi, 7ft3/h dry, clean, filtered air for proper operation of the machine.                                          |
| Electrical Requirements        | Standard electrical 110 volts single phase, 10 –16 A.                                                                                              |
| Measurements (comes assembled) | W: 81"(2053 mm), H: 78"(1980 mm), D: 21" (523 mm)                                                                                                  |
| Weight                         | 500 Lbs / 230 Kg approx                                                                                                                            |